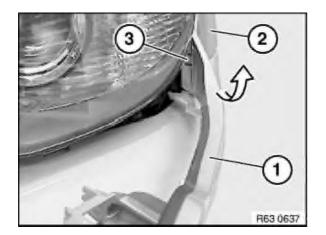

Carefully feed out trim (1) at front side section (2) in direction of arrow.

Installation:

Retaining lug (3) must not be damaged.

Make sure retaining lug (3) is correctly seated.