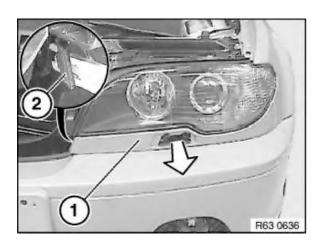

Build status from 03/2003: Version with headlight cleaning system:

Necessary preliminary tasks:

• Remove jet nozzle of headlight cleaning system.

Unclip trim (1) at point (2) and feed forward out of lower catches.