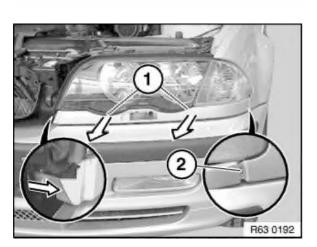

## Build status up to 03/2003:

Version with headlight cleaning system:

Necessary preliminary tasks:

• Remove jet nozzle of headlight cleaning system.

Unclip inner trim.

press trim downwards out of brackets (1) and feed out hook (2).