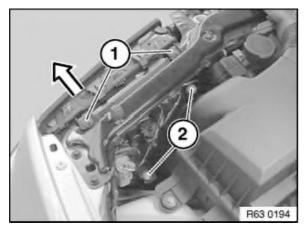

## Note:

Illustration shows air cleaner cover removed for purposes of clarity.

Unlock and disconnect all plug connections on headlight.

Release screws (1) and (2) and lever out headlight towards front.

## Installation:

Tighten screws (1) hand-tight only.

Pull headlight fully towards front.

Close hood and adjust headlight to fit.

Open hood and tighten down screws (1).

Install and tighten down screws (2).

Installation:
Adjust headlights.