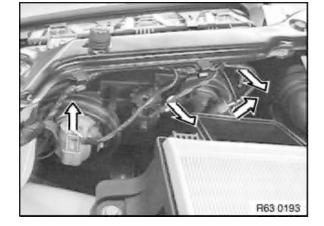

## Note:

Illustration shows air cleaner cover removed for purposes of clarity.

Unlock and disconnect all plug connections on headlight.

Release screws (1) and (2) and lever out headlight towards front.